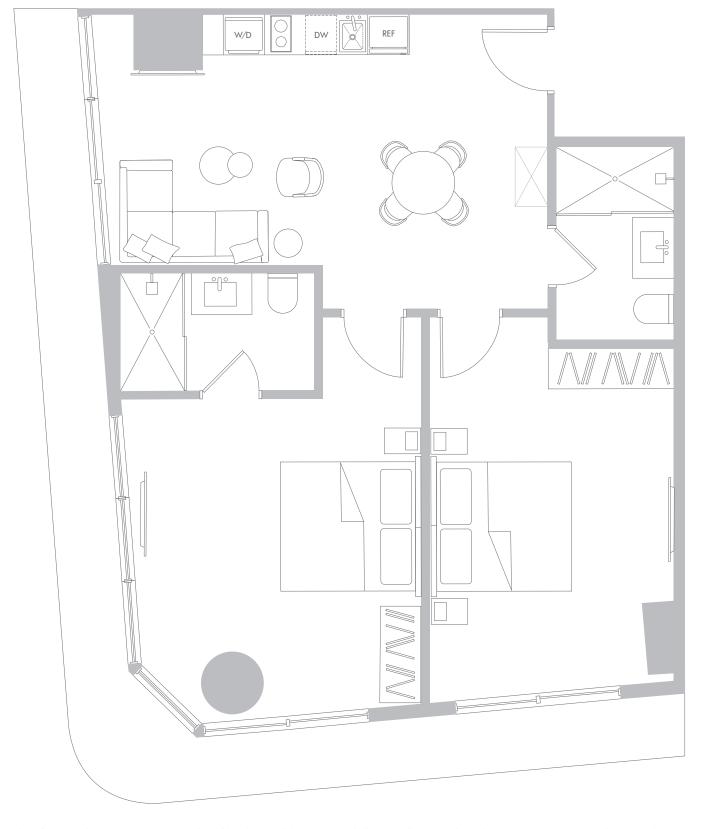

### RESIDENCE B1 LEVELS 11-56

#### 1 Bedroom + Den/2 Bathrooms

Interior Space 894 SF 83 m2

Exterior Space\* 61 SF 5.6 m2

Total Area 955 SF 88.5 m2