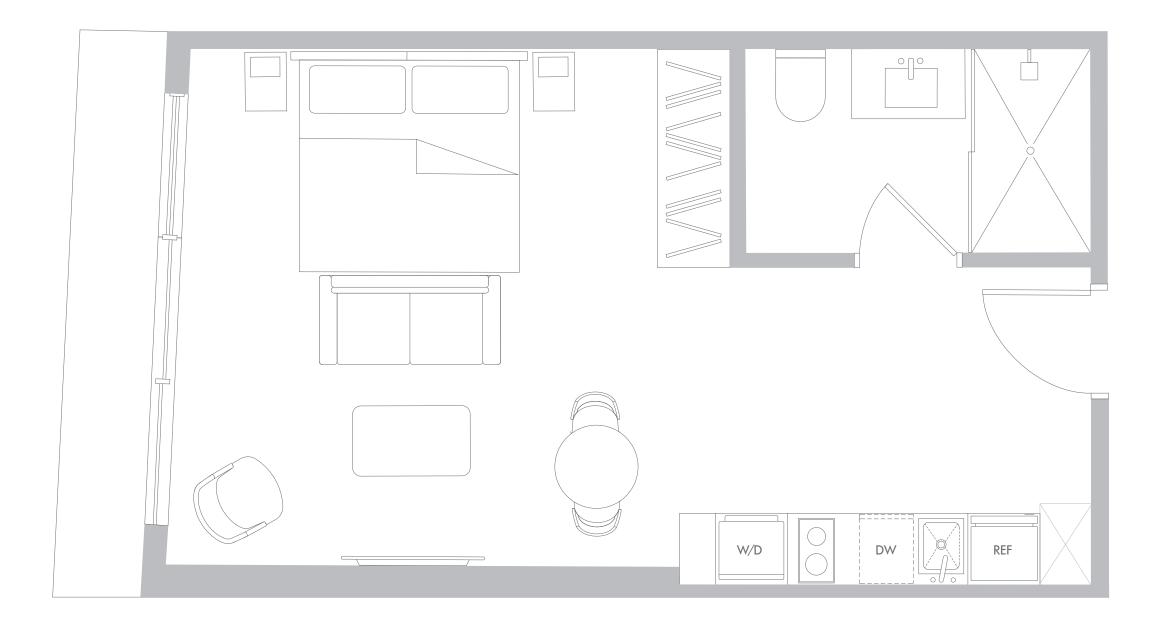

### RESIDENCE **\$4** LEVELS 11-56

#### Studio/1Bathroom

Interior Space 407 SF 37.8 m2

Exterior Space\* 46 SF 5 m2

Total Area 453 SF 42.8 m2