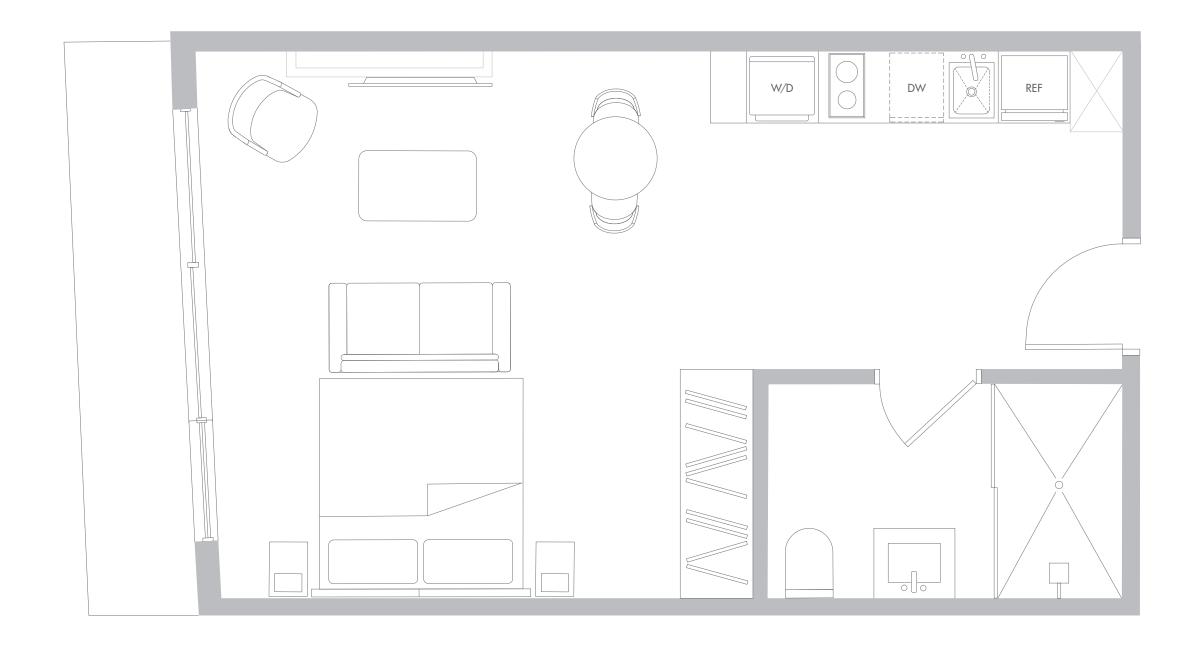

### RESIDENCE **S1** LEVELS 11-56

#### Studio/1Bathroom

Interior Space 406 SF 37.7 m2

Exterior Space\* 46 SF 4.2 m2

Total Area 452 SF 41.9 m2