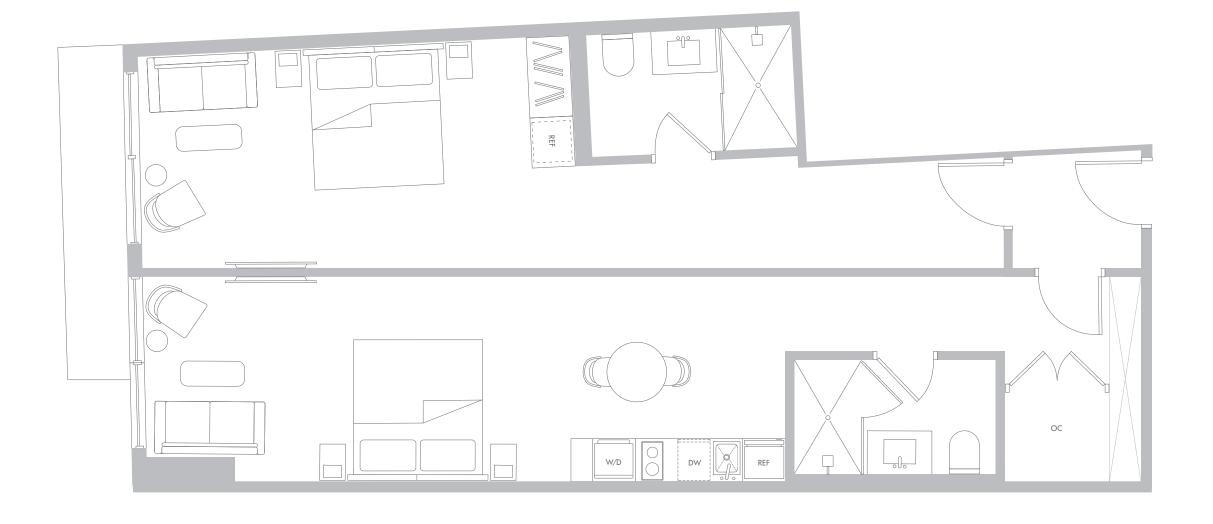

# RESIDENCE D1 LEVELS 35-56

### 3 Bedrooms / 2 Bathrooms

Interior Space 1221 SF 113.4 m2

Exterior Space\* 128 SF 11.8 m2

**Total Area** 1351 SF 125.4 m2