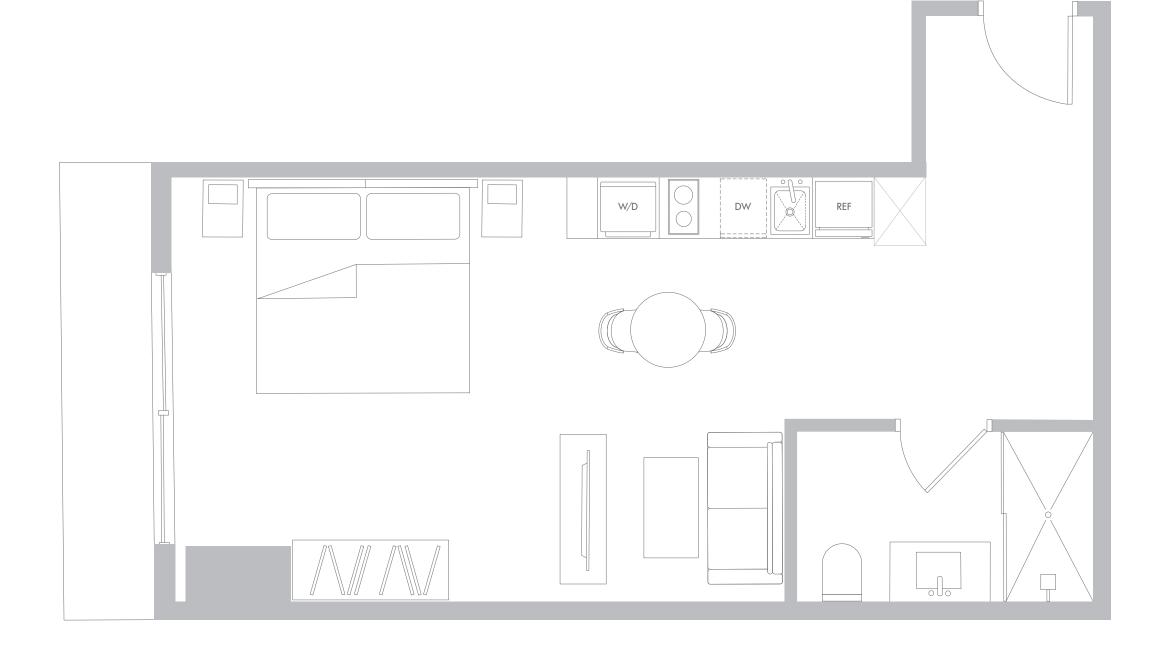

# RESIDENCE **S2** LEVELS 11-56

#### Studio/1Bathroom

Interior Space 497 SF 46.1 m2

Exterior Space\* 43 SF 3.9 m2

**Total Area** 540 SF 50 m2