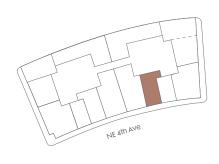

# RESIDENCE A1 LEVELS 11-56

### 1Bedroom/1Bathroom

Interior Space 581 SF 53.98 m2

Exterior Space\* 69 SF 6.4 m2

Total Area 650 SF 60.3 m2

\*Balconies design and area vary from floor to floor

Stated dimensions are measured to the exterior boundaries of the exterior walls and the centerline of interior demising walls and in fact vary from the dimensions that would be determined by using the description and definition of the "Unit" set forth in the Declaration (which generally only includes the interior airspace between the perimeter walls and excludes interior structural components). For your reference, the area of the Unit, determined in accordance with those defined unit boundaries, is set forth on Exhibit 3 to the Declaration. Note that measurements of rooms set forth on this floor plan are generally taken at the greatest points of each given room (as if the room were a perfect rectangle), without regard for any cutouts. Accordingly, the area of the actual room will typically be smaller than the product obtained by multiplying the stated length times width. All dimensions are approximate and may vary with actual construction, and all floor plans and development plans are subject to change.