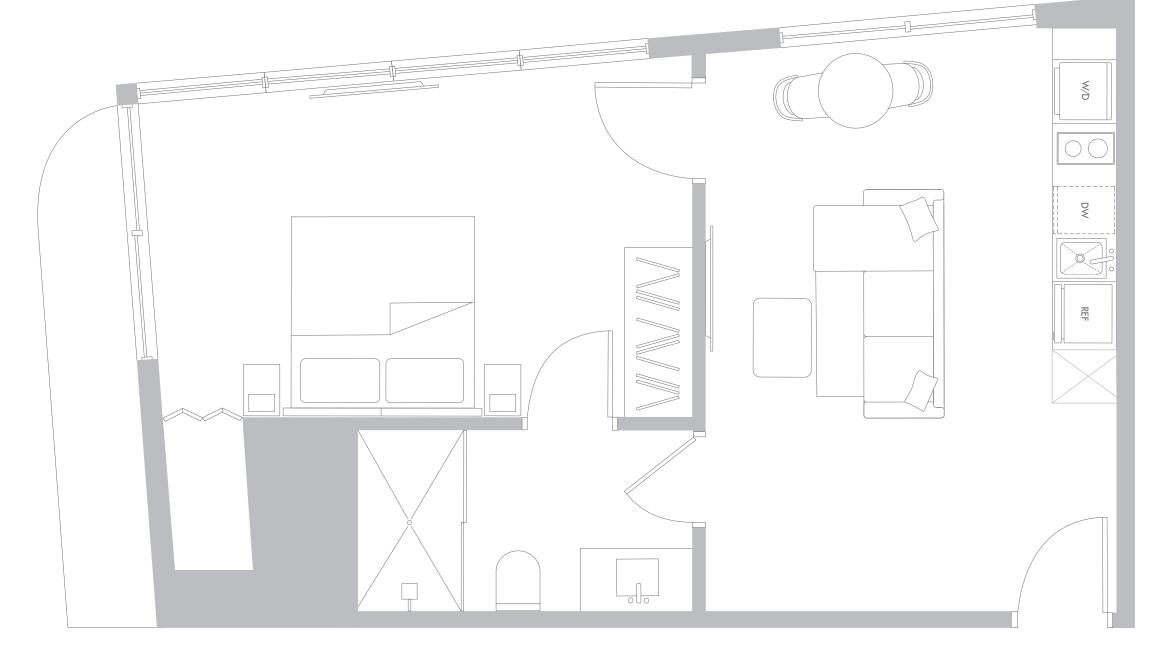

### RESIDENCE A2 LEVELS 11-56

### 1 Bedroom / 1 Bathrooms

Interior Space 554 SF

51.4 m2

Exterior Space\*

37 SF 3.4 m2

Total Area

591 SF 54.9 m2