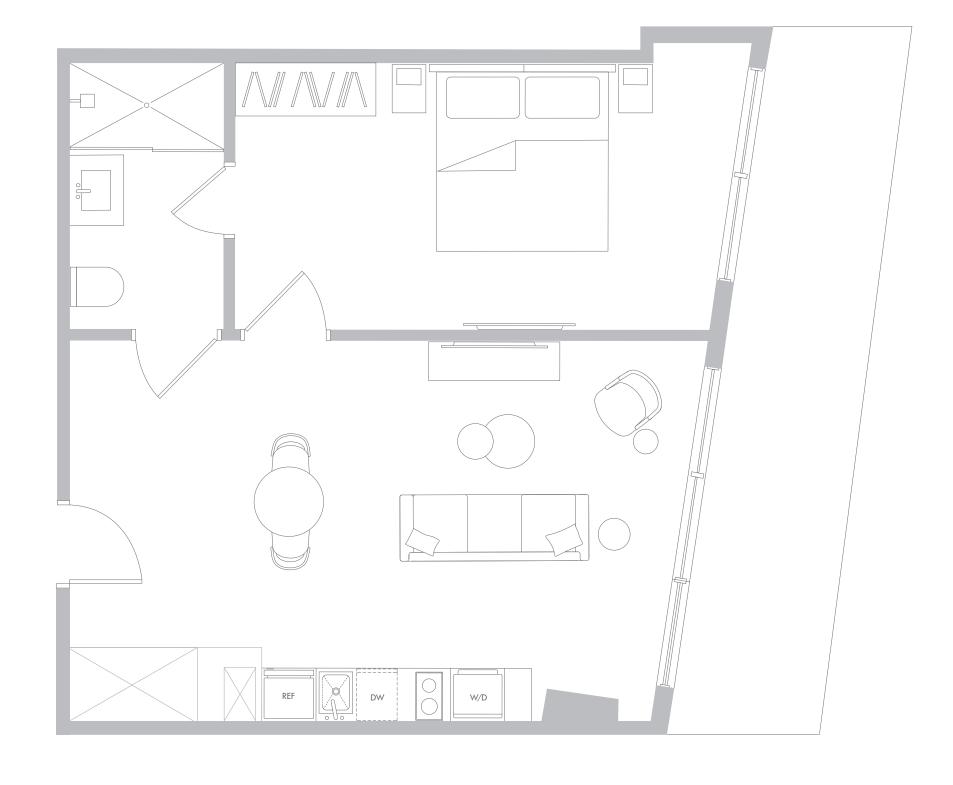

# RESIDENCE A1 LEVELS 11-56

### 1Bedroom/1Bathroom

Interior Space 581 SF 53.98 m2

Exterior Space\* 69 SF 6.4 m2

Total Area 650 SF 60.3 m2

\*Balconies design and area vary from floor to floor

Stated dimensions are measured to the exterior boundaries of the exterior walls and the centerline of interior demising walls and in fact vary from the dimensions that would be determined by using the description and definition of the "Unit" set forth in the Declaration (which generally only includes the interior airspace between the perimeter walls and excludes interior structural components). For your reference, the area of the Unit, determined in accordance with those defined unit boundaries, is set forth on Exhibit 3 to the Declaration. Note that measurements of rooms set forth on this floor plan are generally taken at the greatest points of each given room (as if the room were a perfect rectangle), without regard for any cutouts. Accordingly, the area of the actual room will typically be smaller than the product obtained by multiplying the stated length times width. All dimensions are approximate and may vary with actual construction, and all floor plans and development plans are subject to change.