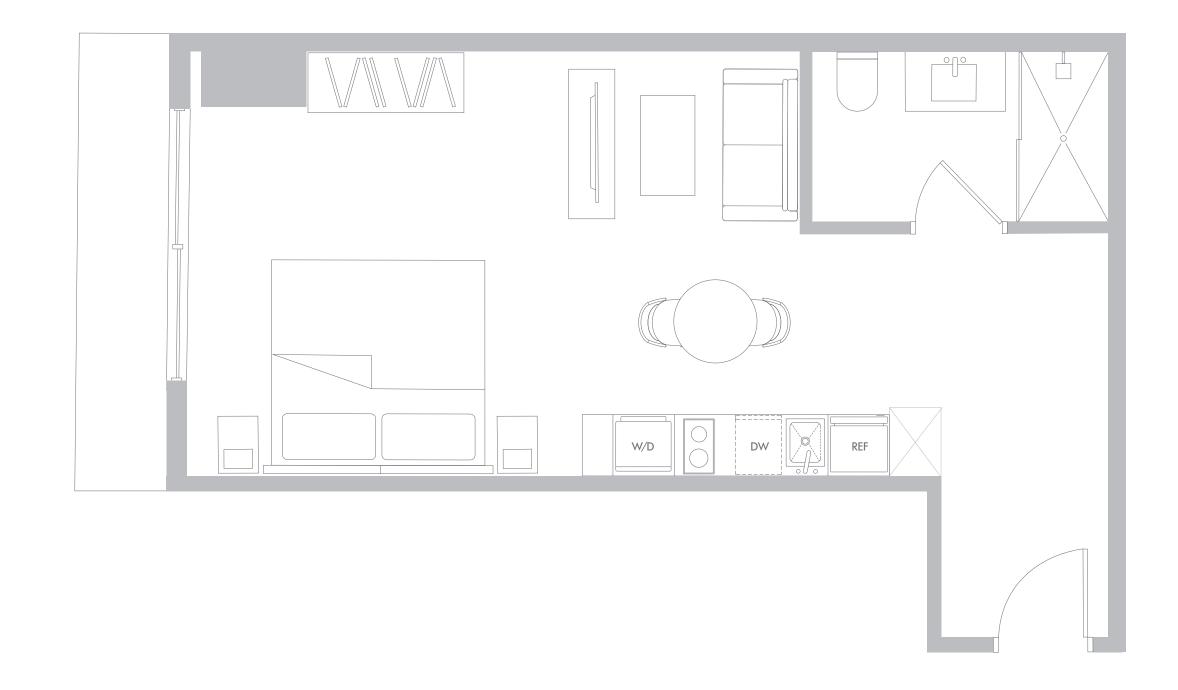

# RESIDENCE A1 LEVELS 11-56

### 1Bedroom/1Bathroom

Interior Space 581 SF 53.98 m2

Exterior Space\* 69 SF 6.4 m2

Total Area 650 SF 60.3 m2

\*Balconies design and area vary from floor to floor

Stated dimensions are measured to the exterior boundaries of the exterior walls and the centerline of interior demising walls and in fact vary from the dimensions that would be determined by using the description and definition of the "Unit" set forth in the Declaration (which generally only includes the interior airspace between the perimeter walls and excludes interior structural components). For your reference, the area of the Unit, determined in accordance with those defined unit boundaries, is set forth on Exhibit 3 to the Declaration. Note that measurements of rooms set forth on this floor plan are generally taken at the greatest points of each given room (as if the room were a perfect rectangle), without regard for any cutouts. Accordingly, the area of the actual room will typically be smaller than the product obtained by multiplying the stated length times width. All dimensions are approximate and may vary with actual construction, and all floor plans and development plans are subject to change.