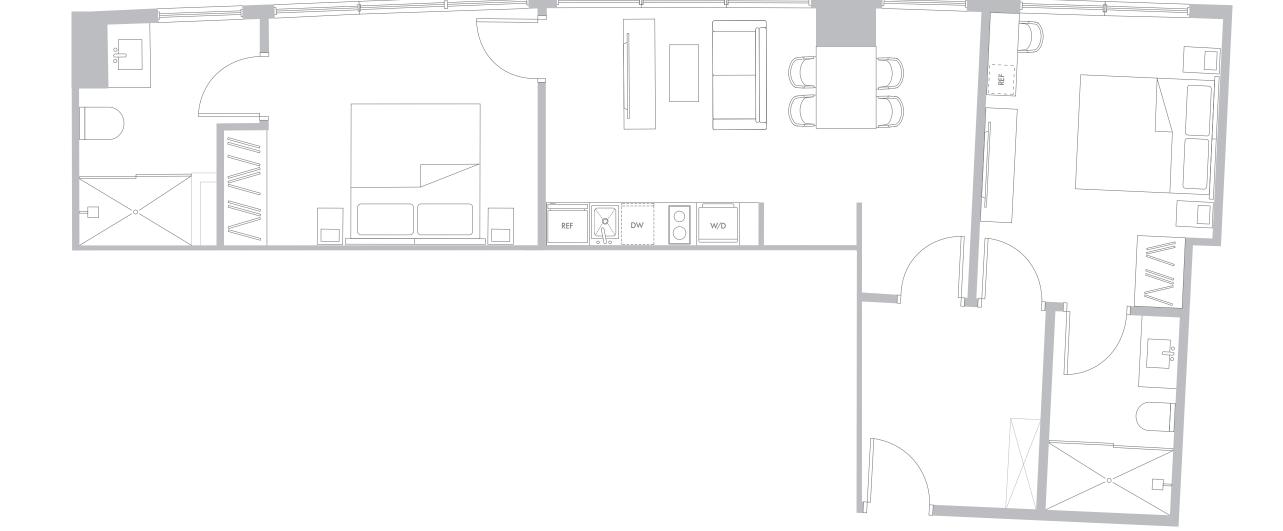

# RESIDENCE D1 LEVELS 35-56

### 3 Bedrooms / 2 Bathrooms

Interior Space 1221 SF 113.4 m2

Exterior Space\* 128 SF 11.8 m2

**Total Area** 1351 SF 125.4 m2