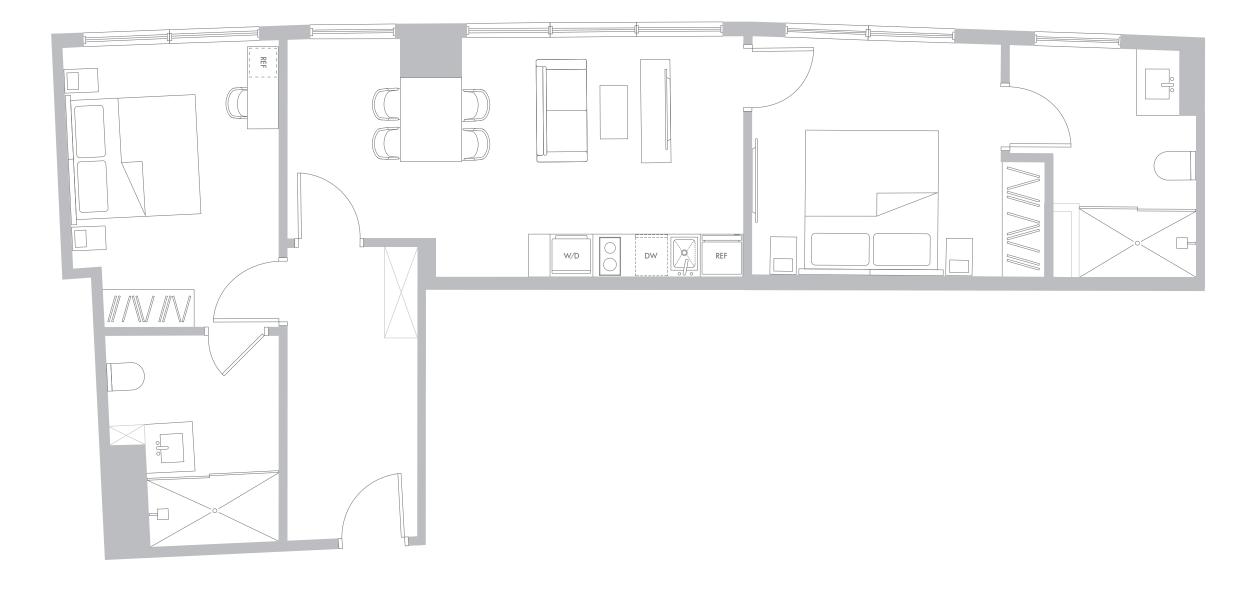

# RESIDENCE D1 LEVELS 35-56

### 3 Bedrooms / 2 Bathrooms

Interior Space 1221 SF 113.4 m2

Exterior Space\* 128 SF 11.8 m2

**Total Area** 1351 SF 125.4 m2