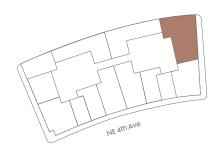

# RESIDENCE D1 LEVELS 35-56

### 3 Bedrooms / 2 Bathrooms

Interior Space 1221 SF 113.4 m2

Exterior Space\* 128 SF 11.8 m2

**Total Area** 1351 SF 125.4 m2