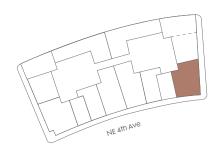

# RESIDENCE D1 LEVELS 35-56

### 3 Bedrooms / 2 Bathrooms

Interior Space 1221 SF 113.4 m2

Exterior Space\* 128 SF 11.8 m2

**Total Area** 1351 SF 125.4 m2