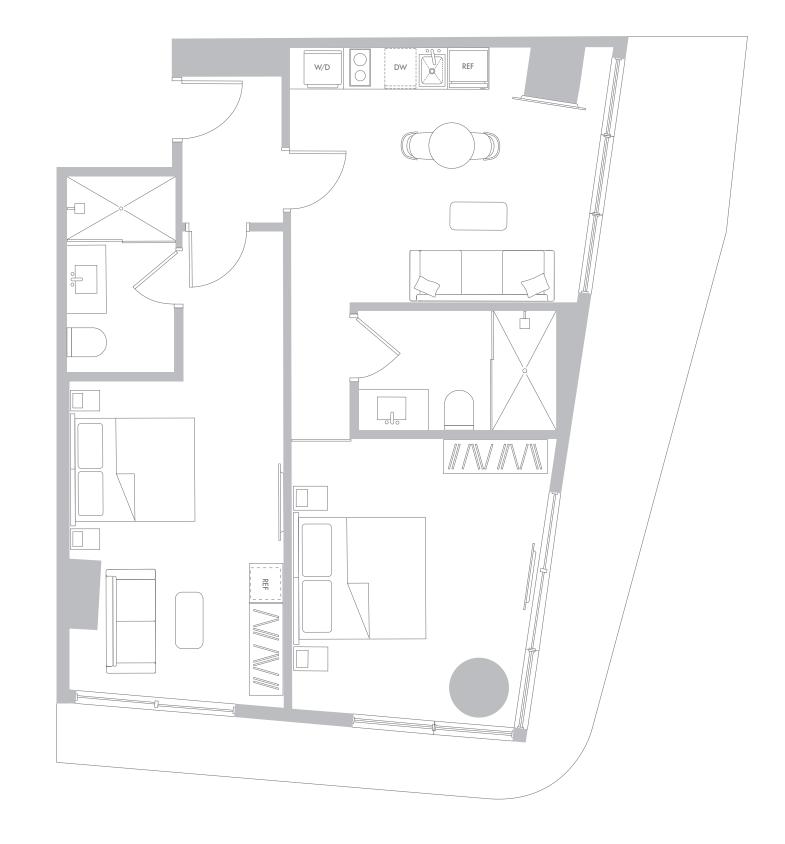

# RESIDENCE D1 LEVELS 35-56

### 3 Bedrooms / 2 Bathrooms

Interior Space 1221 SF 113.4 m2

Exterior Space\* 128 SF 11.8 m2

**Total Area** 1351 SF 125.4 m2