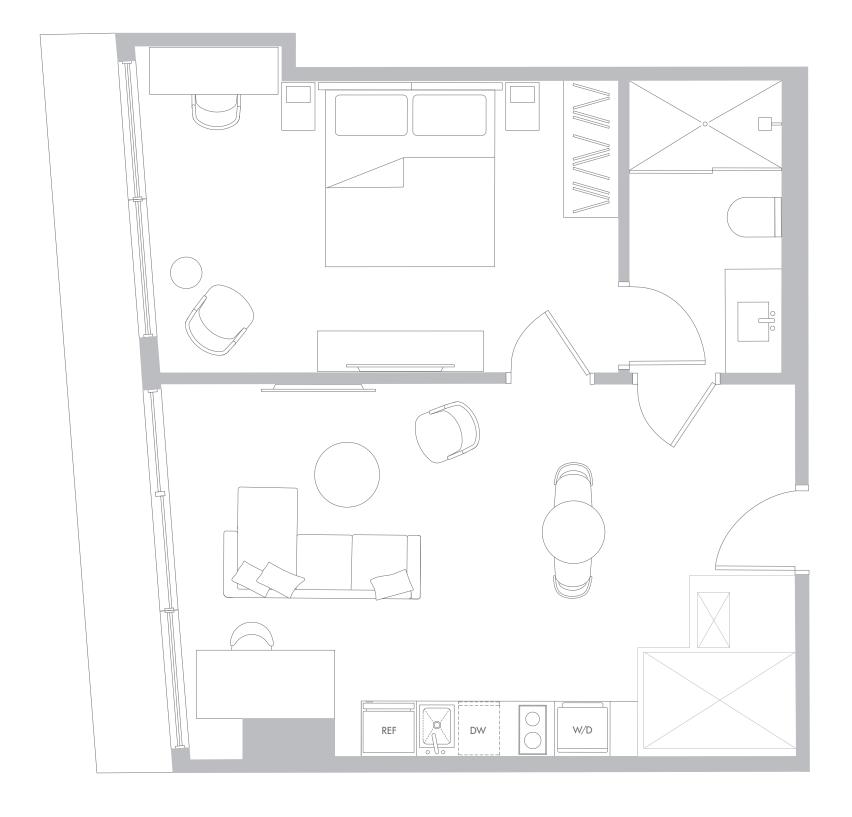

# RESIDENCE A1 LEVELS 11-56

### 1Bedroom/1Bathroom

Interior Space 581 SF 53.98 m2

Exterior Space\* 69 SF 6.4 m2

Total Area 650 SF 60.3 m2

\*Balconies design and area vary from floor to floor

Stated dimensions are measured to the exterior boundaries of the exterior walls and the centerline of interior demising walls and in fact vary from the dimensions that would be determined by using the description and definition of the "Unit" set forth in the Declaration (which generally only includes the interior airspace between the perimeter walls and excludes interior structural components). For your reference, the area of the Unit, determined in accordance with those defined unit boundaries, is set forth on Exhibit 3 to the Declaration. Note that measurements of rooms set forth on this floor plan are generally taken at the greatest points of each given room (as if the room were a perfect rectangle), without regard for any cutouts. Accordingly, the area of the actual room will typically be smaller than the product obtained by multiplying the stated length times width. All dimensions are approximate and may vary with actual construction, and all floor plans and development plans are subject to change.