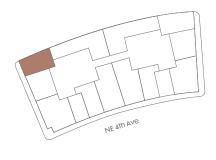

### RESIDENCE A2 LEVELS 11-56

### 1 Bedroom / 1 Bathrooms

Interior Space 554 SF

51.4 m2

Exterior Space\*

37 SF 3.4 m2

Total Area

591 SF 54.9 m2