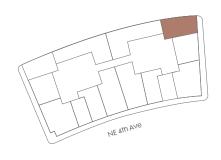

# RESIDENCE A1 LEVELS 11-56

### 1Bedroom/1Bathroom

Interior Space 581 SF 53.98 m2

Exterior Space\* 69 SF 6.4 m2

Total Area 650 SF 60.3 m2

\*Balconies design and area vary from floor to floor

Stated dimensions are measured to the exterior boundaries of the exterior walls and the centerline of interior demising walls and in fact vary from the dimensions that would be determined by using the description and definition of the "Unit" set forth in the Declaration (which generally only includes the interior airspace between the perimeter walls and excludes interior structural components). For your reference, the area of the Unit, determined in accordance with those defined unit boundaries, is set forth on Exhibit 3 to the Declaration. Note that measurements of rooms set forth on this floor plan are generally taken at the greatest points of each given room (as if the room were a perfect rectangle), without regard for any cutouts. Accordingly, the area of the actual room will typically be smaller than the product obtained by multiplying the stated length times width. All dimensions are approximate and may vary with actual construction, and all floor plans and development plans are subject to change.