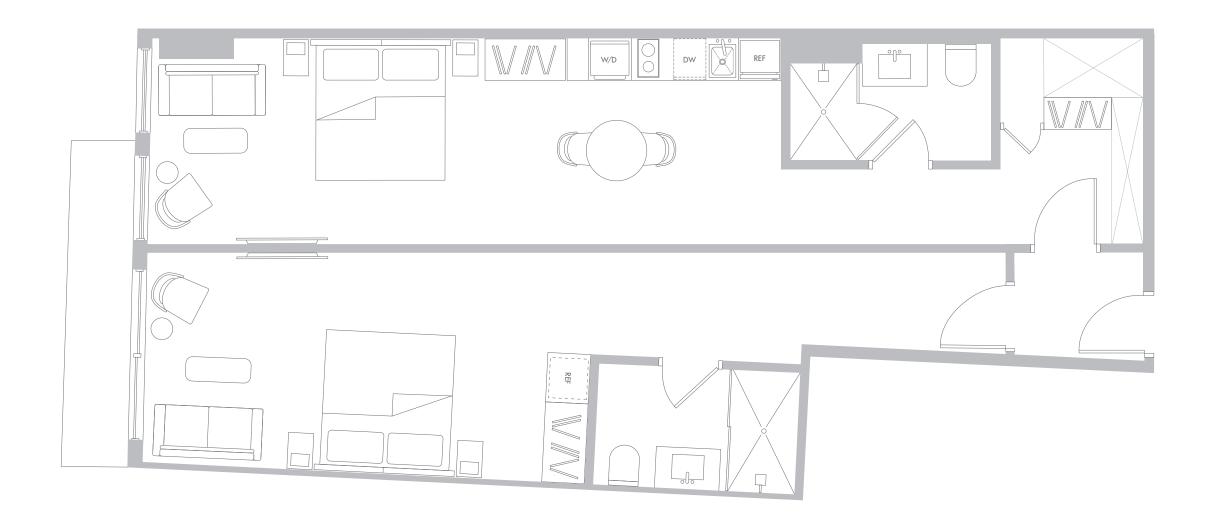

stated length times width. All dimensions are approximate and may vary with actual construction, and all floor plans and development plans are subject to change.



### RESIDENCE A2 LEVELS 11-56

### 1 Bedroom / 1 Bathrooms

Interior Space 554 SF

51.4 m2

Exterior Space\*

37 SF 3.4 m2

Total Area

591 SF 54.9 m2











### RESIDENCE A3 LEVELS 11-34

### 1 Bedroom / 1 Bathroom

Interior Space 609 SF 56.5 m2

Exterior Space\* 76 SF 7 m2

**Total Area** 685 SF 63.6 m2









### RESIDENCE A4 LEVELS 11-34

### 1 Bedroom / 1 Bathroom

Interior Space 593 SF 55 m2

Exterior Space\*
142 SF

Total Area 735 SF 68.1 m2

13.1 m2











### RESIDENCE B1 LEVELS 11-56

#### 1 Bedroom + Den/2 Bathrooms

Interior Space 894 SF 83 m2

Exterior Space\* 61 SF 5.6 m2

Total Area 955 SF 88.5 m2











# RESIDENCE B2 LEVELS 11-56

#### 1 Bedroom + Den/2 Bathrooms

Interior Space 917 SF 85.1 m2

Exterior Space\* 61 SF 5.5 m2

Total Area 978 SF 90.6 m2











# RESIDENCE C1 LEVEL 11-56

### 2 Bedrooms / 2 Bathrooms

Interior Space 909 SF 84.4 m2

Exterior Space\* 157 SF 14.5 m2

Total Area 1066 SF 98.9 m2

\*Balconies design and area vary from floor to floor







Stated dimensions are measured to the exterior boundaries of the exterior walls and the centerline of interior demising walls and in fact vary from the dimensions that would be determined by using the description and definition of the "Unit" set forth in the Declaration (which generally only includes the interior airspace between the perimeter walls and excludes interior structural components). For your reference, the