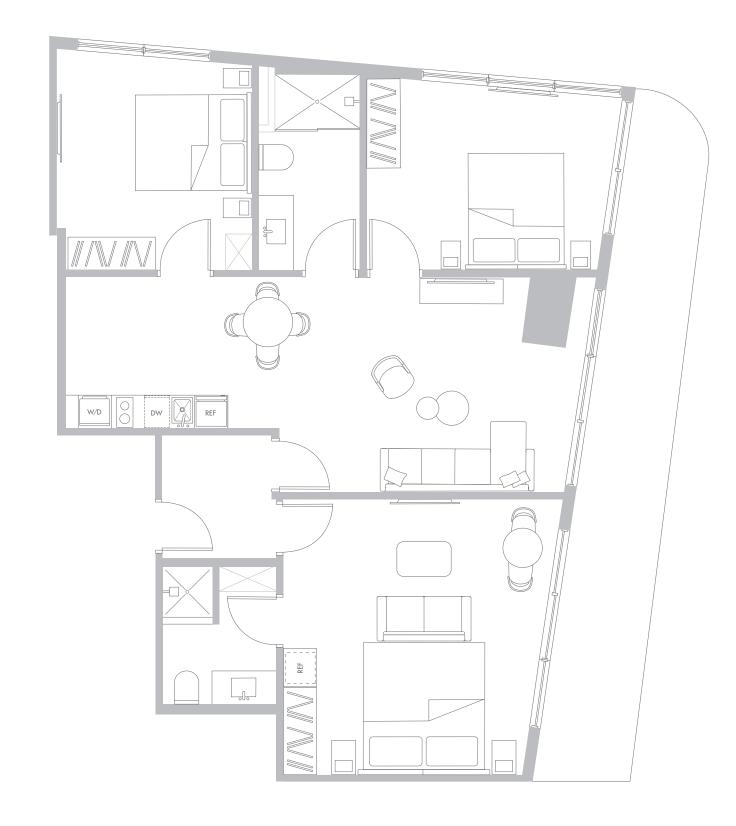

# RESIDENCE D1 LEVELS 35-56

### 3 Bedrooms / 2 Bathrooms

Interior Space 1221 SF 113.4 m2

Exterior Space\* 128 SF 11.8 m2

**Total Area** 1351 SF 125.4 m2