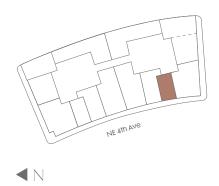

# RESIDENCE A1 LEVELS 11-56

### 1Bedroom/1Bathroom

Interior Space 581 SF 53.98 m2

Exterior Space\* 69 SF 6.4 m2

Total Area 650 SF 60.3 m2

\*Balconies design and area vary from floor to floor

Stated dimensions are measured to the exterior boundaries of the exterior walls and the centerline of interior demising walls and in fact vary from the dimensions that would be determined by using the description and definition of the "Unit" set forth in the Declaration (which generally only includes the interior airspace between the perimeter walls and excludes interior structural components). For your reference, the area of the Unit, determined in accordance with those defined unit boundaries, is set forth on Exhibit 3 to the Declaration. Note that measurements of rooms set forth on this floor plan are generally taken at the greatest points of each given room (as if the room were a perfect rectangle), without regard for any cutouts. Accordingly, the area of the actual room will typically be smaller than the product obtained by multiplying the stated length times width. All dimensions are approximate and may vary with actual construction, and all floor plans and development plans are subject to change.