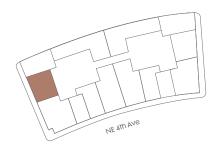

# RESIDENCE A1 LEVELS 11-56

### 1Bedroom/1Bathroom

Interior Space 581 SF 53.98 m2

Exterior Space\* 69 SF 6.4 m2

Total Area 650 SF 60.3 m2

\*Balconies design and area vary from floor to floor

Stated dimensions are measured to the exterior boundaries of the exterior walls and the centerline of interior demising walls and in fact vary from the dimensions that would be determined by using the description and definition of the "Unit" set forth in the Declaration (which generally only includes the interior airspace between the perimeter walls and excludes interior structural components). For your reference, the area of the Unit, determined in accordance with those defined unit boundaries, is set forth on Exhibit 3 to the Declaration. Note that measurements of rooms set forth on this floor plan are generally taken at the greatest points of each given room (as if the room were a perfect rectangle), without regard for any cutouts. Accordingly, the area of the actual room will typically be smaller than the product obtained by multiplying the stated length times width. All dimensions are approximate and may vary with actual construction, and all floor plans and development plans are subject to change.